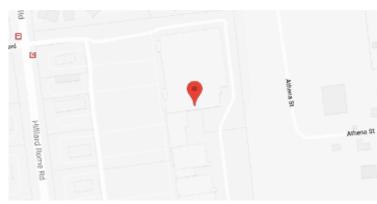

## **Our Location Nearest To You**

## **Eyemart Express**

## 1918 Hilliard Rome Rd Hilliard, OH

P: (614) 335-4639

Hours Mon - Fri 10 AM - 6 PM Sat 10 AM - 5 PM

Located in The Market at Hilliard, next to Target

VISIONMART

**EXPRESS** 

\* Not all coupons are valid at all locations. Please see coupon disclaimer or store associate for details.